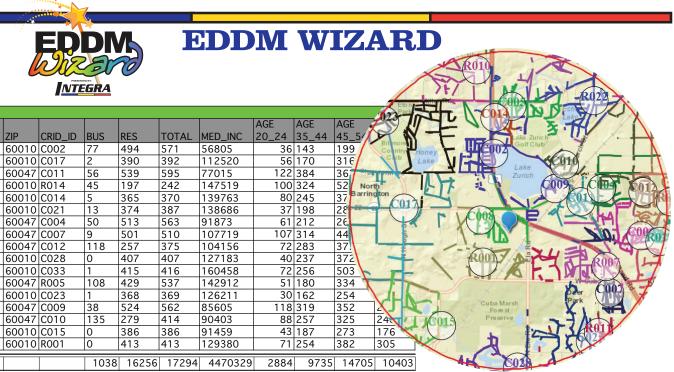

### "Discover The Possibilities"

|         |       |         |      |       |       |         | AGE   |
|---------|-------|---------|------|-------|-------|---------|-------|
|         | ZIP   | CRID_ID | BUS  | RES   | TOTAL | MED_INC | 20_24 |
|         | 60010 | C002    | 77   | 494   | 571   | 56805   | 36    |
|         | 60010 | C017    | 2    | 390   | 392   | 112520  | 56    |
|         | 60047 | C011    | 56   | 539   | 595   | 77015   | 122   |
|         | 60010 | R014    | 45   | 197   | 242   | 147519  | 100   |
|         | 60010 | C014    | 5    | 365   | 370   | 139763  | 80    |
|         | 60010 | C021    | 13   | 374   | 387   | 138686  | 37    |
|         | 60047 | C004    | 50   | 513   | 563   | 91873   | 61    |
|         | 60047 | C007    | 9    | 501   | 510   | 107719  | 107   |
|         | 60047 | C012    | 118  | 257   | 375   | 104156  | 72    |
|         | 60010 | C028    | 0    | 407   | 407   | 127183  | 40    |
|         | 60010 | C033    | 1    | 415   | 416   | 160458  | 72    |
|         | 60047 | R005    | 108  | 429   | 537   | 142912  | 51    |
|         | 60010 | C023    | 1    | 368   | 369   | 126211  | 30    |
|         | 60047 | C009    | 38   | 524   | 562   | 85605   | 118   |
|         | 60047 | C010    | 135  | 279   | 414   | 90403   | 88    |
|         | 60010 | C015    | 0    | 386   | 386   | 91459   | 43    |
|         | 60010 | R001    | 0    | 413   | 413   | 129380  | 71    |
| Totals: |       |         | 1038 | 16256 | 17294 | 4470329 | 2884  |

#### MAP

Integra's proprietary program "EDDM Wizard" will supply you with a map of the desired radius of your location. The map will show, in detail, all the carrier routes within that area.

#### REPORTS

Accompanying each map will be a report showing valuable information for each route in your area. Information includes distance from your location, average home values, average incomes, median age, number of businesses, residents, homes and apartments/condos.